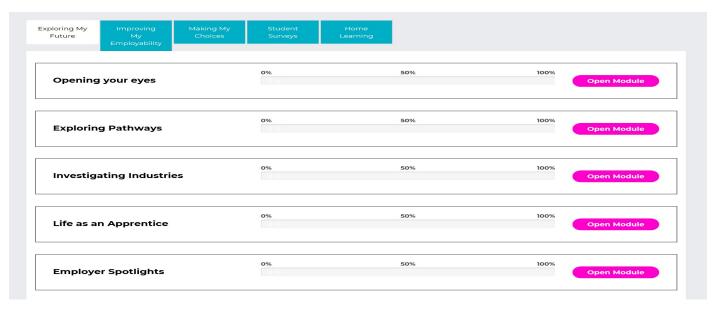

**Step 2:** Click onto "my activities- see all modules and activities"

Step 3: Click on the "exploring my future" tab and work through the modules

Step 4: Click onto the Home Learning tab and work through the module