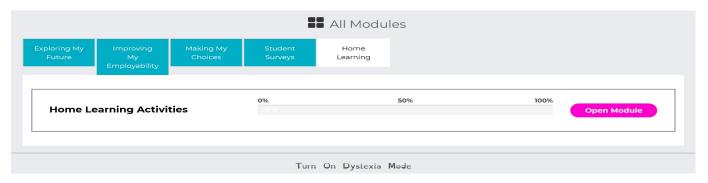

**Step 2:** Click onto "my activities- see all modules and activities"

Step 3: Click on the "exploring my future" tab and work through the modules

Step 4: Click onto the Home Learning tab and work through the module