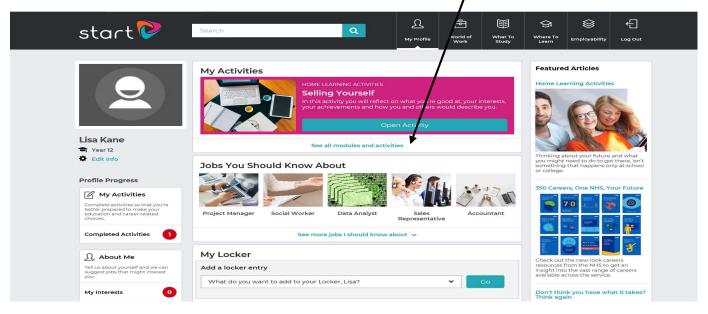

**Step 2:** Click onto "my activities- see all modules and activities"

Step 3: Click on the "exploring my future" tab and work through the modules

Step 4: Click onto the Home Learning tab and work through the module